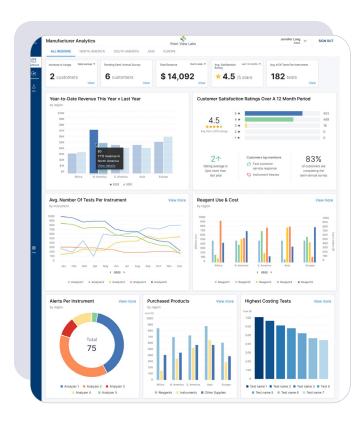

# **Manufacturer Analytics Dashboards**

### **ANALYTICS TOOLS**

- De-identified patient population summary/inferences
- Turnaround time review
- · Productivity analysis
- Supply usage predictions
- Comparative QC analysis across region/customer
- Ability to host algorithms
- · Reagent and consumable usage data
- · User and feature licensing information