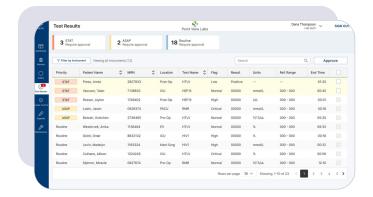

# Lab Workflow/Administration Portal

#### WORKFLOW OPTIMIZATION

- · Multi-instrument combined dashboards
- · Test, order and specimen management
- Quality control review and notifications
- · Manage maintenance schedule
- Inventory/supply level tracking
- · Configurable automatic result release
- · Second level approval options
- · Automatic reflex rules
- · Custom result interpretation engine
- · Consistent user interface across devices