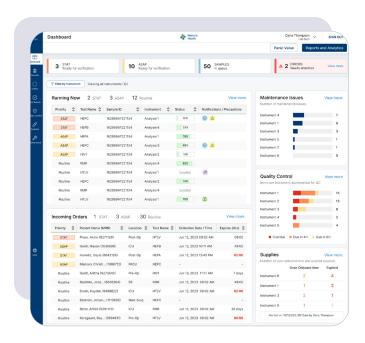

# Lab Workflow/Administration Portal

#### WORKFLOW OPTIMIZATION

- · Multi-instrument combined dashboards
- · Test, order and specimen management
- Quality control review and notifications
- · Manage maintenance schedule
- Inventory/supply level tracking
- · Configurable automatic result release
- · Second level approval options
- · Automatic reflex rules
- · Custom result interpretation engine
- · Consistent user interface across devices

### SUPERVISOR/ADMINISTRATOR TOOLS

- Overview dashboard
- · Automatic notification of review needed
- Quality control summaries
- · Instrument events and health summary
- Inventory/supply usage review
  - Questions and schedule of completion are driven from the Clinician Portal