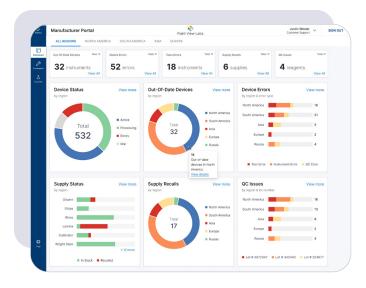

# **Manufacturer Workflow/Administration Portal**

### **CUSTOMER & DEVICE MANAGEMENT**

- Customer/IDN instrument dashboards
- · Instrument usage notifications
- · Proactive QC deviation notifications
- · Instrument health monitoring
- · Out-of-date device awareness
- Reagent/consumable usage review
- Ability to send files (upgrades, instructions for use (IFUs), videos and manuals) to customer devices
- Onboard new devices
- · Define customer/lab/region hierarchy
- · Manage test profiles for independent devices